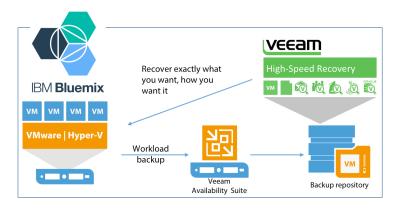

# **Availability Made Easy**

Veeam enables Availability for the Always-On Enterprise with integrated backup, recovery, and replication on the Bluemix cloud platform. The Veeam Availability Suite delivers frequent, efficient backups of Bluemix VMware vSphere and Microsoft Hyper-V workloads and flexible recovery from Bluemix hosted backup repositories when needed. Veeam quickly and seamlessly deploys in your Bluemix environment and provides:

# **High-Speed Recovery**

Fast recovery of exactly what you want including Instant VM Recovery, and specific files and application items as needed